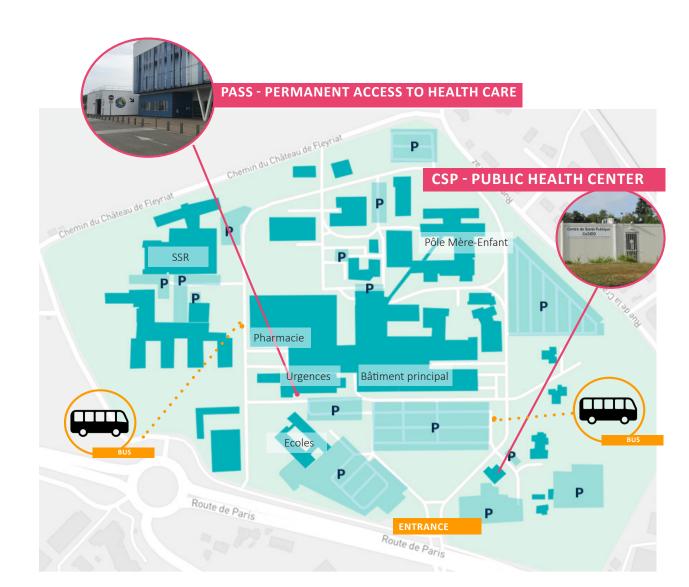

# WHERE ?

Centre Hospitalier de Bourg-en-Bresse 900 route de Paris 01012 Bourg-en-Bresse

PASS, Permanent access to health care The permanent access to health care is reserved for people in difficulty and needing health cares.

Number 2 bus stops in the hospital First stop : Main entrance Second stop : Near «Tempo building»